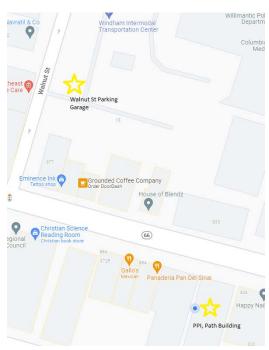

## **PARKING**

There is limited on-street parking along Main Street. Ample parking is available in the Walnut Street Parking Garage, half a block from the office